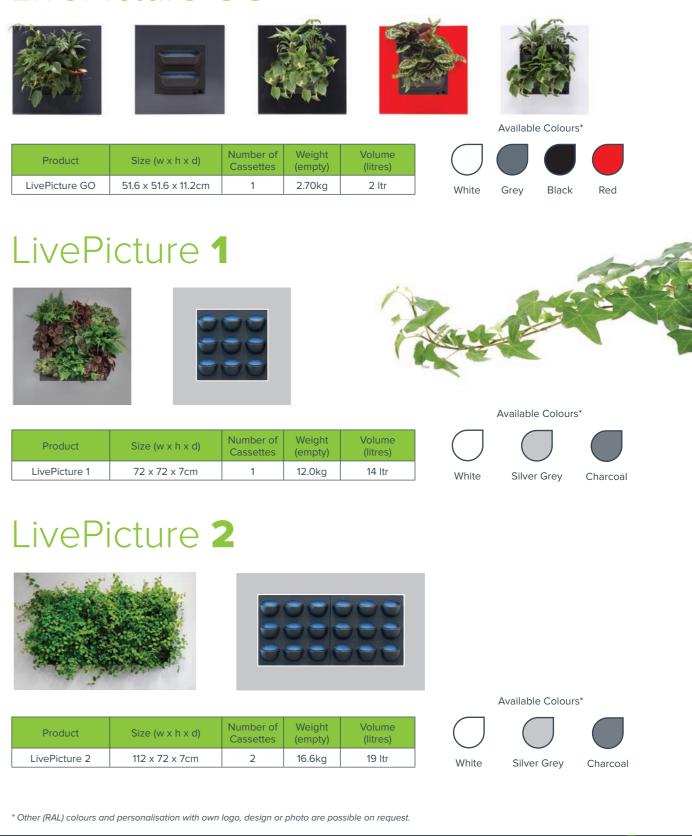

## LivePicture **GO**

| Product        | Size (w x h x d)     | Number of<br>Cassettes | We<br>(en |  |
|----------------|----------------------|------------------------|-----------|--|
| LivePicture GO | 51.6 x 51.6 x 11.2cm | 1                      | 2.7       |  |

| Product       | Size (w x h x d) | Number of<br>Cassettes | (е |
|---------------|------------------|------------------------|----|
| LivePicture 1 | 72 x 72 x 7cm    | 1                      | 1  |

| Product       | Size (w x h x d) | Number of<br>Cassettes | We<br>(em |
|---------------|------------------|------------------------|-----------|
| LivePicture 2 | 112 x 72 x 7cm   | 2                      | 16.       |

\* Other (RAL) colours and personalisation with own logo, design or photo are possible on request.

Helps create privacy and reduces environmental noise