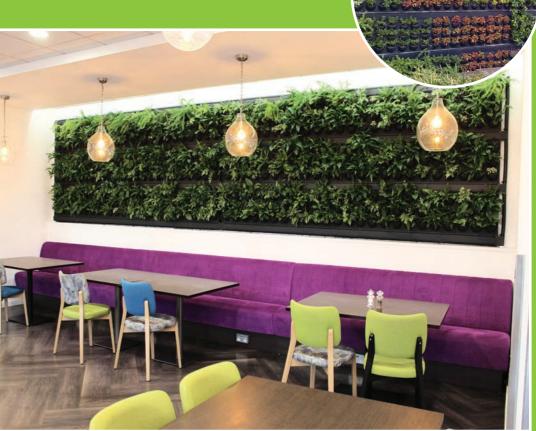

# Living Walls

Life-like plants offer an alternative to a live planting system

# Artificial Walls

- Our Artificial Walls come in set sizes: 1m x 1m, 1m x 2m and 2m x 2m.
- They are available framed and unframed, using high quality softwood.
- If these options aren't suitable we can create something
- Ambius Artificial Greenwalls are also available with or without