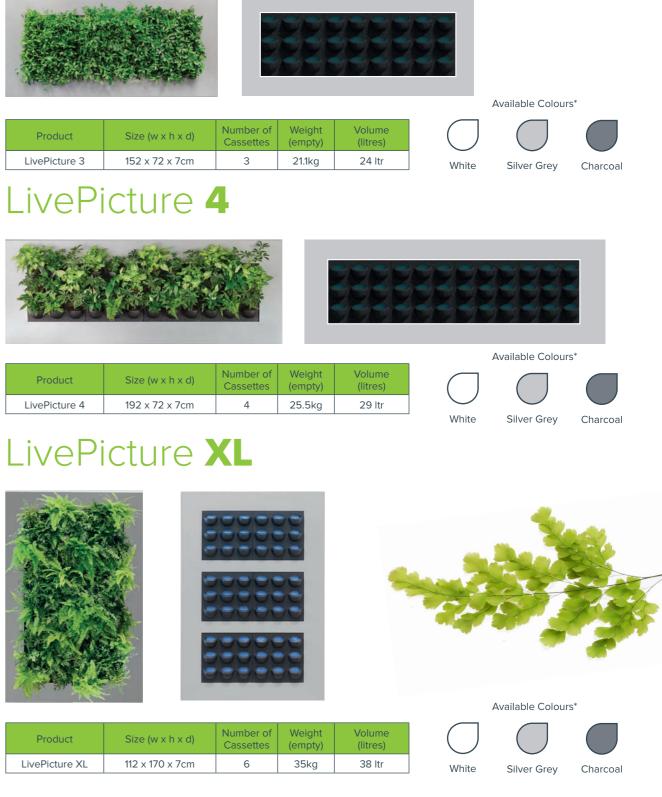

## LivePicture **3**

| Product       | Size (w x h x d) | Number of<br>Cassettes | We<br>(en |
|---------------|------------------|------------------------|-----------|
| LivePicture 3 | 152 x 72 x 7cm   | 3                      | 21        |

| Product       | Size (w x h x d) | Number of<br>Cassettes | W<br>(er |
|---------------|------------------|------------------------|----------|
| LivePicture 4 | 192 x 72 x 7cm   | 4                      | 25       |

| Product        | Size (w x h x d) | Number of<br>Cassettes | Wei<br>(em |
|----------------|------------------|------------------------|------------|
| LivePicture XL | 112 x 170 x 7cm  | 6                      | 35         |

\* Other (RAL) colours and personalisation with own logo, design or photo are possible on request.

Helps create privacy and reduces environmental noise