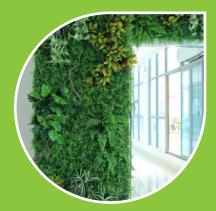

# Living Walls

Life-like plants offer an alternative to a live planting system

# Artificial Walls

- Our Artificial Walls come in set sizes: 1m x 1m, 1m x 2m and 2m x 2m.
- They are available framed and unframed, using high quality softwood.
- If these options aren't suitable we can create something
- Ambius Artificial Greenwalls are also available with or without