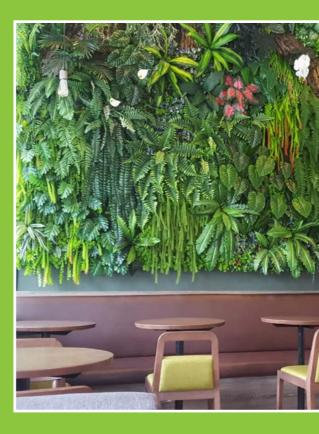

# Living Walls

Can be easily installed on new or existing walls

. . . . . . . . . . . . . . . . . . . .

## Benefits of Live Walls

- Improves air quality Space saving
- Improves the rooms acoustics

. . . . . . . . . . . . . . . . . . .

- Regulates the air humidity and temperature
- Plants make people healthier, reducing stress and sickness levels.
- Enhancing your brand/image