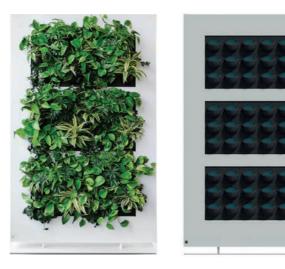

## Live**Divider**

| Product     | Size (w x h x d) | Number of<br>Cassettes | Weight<br>(empty) | Volume<br>(litres) |
|-------------|------------------|------------------------|-------------------|--------------------|
| LiveDivider | 112 x 180 x 15cm | 12                     | 128kg             | 77 ltr             |