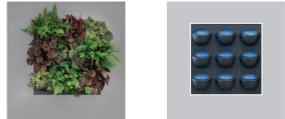

| Product       | Size (w x h x d) | Number of<br>Cassettes | (е |
|---------------|------------------|------------------------|----|
| LivePicture 1 | 72 x 72 x 7cm    | 1                      | 1  |