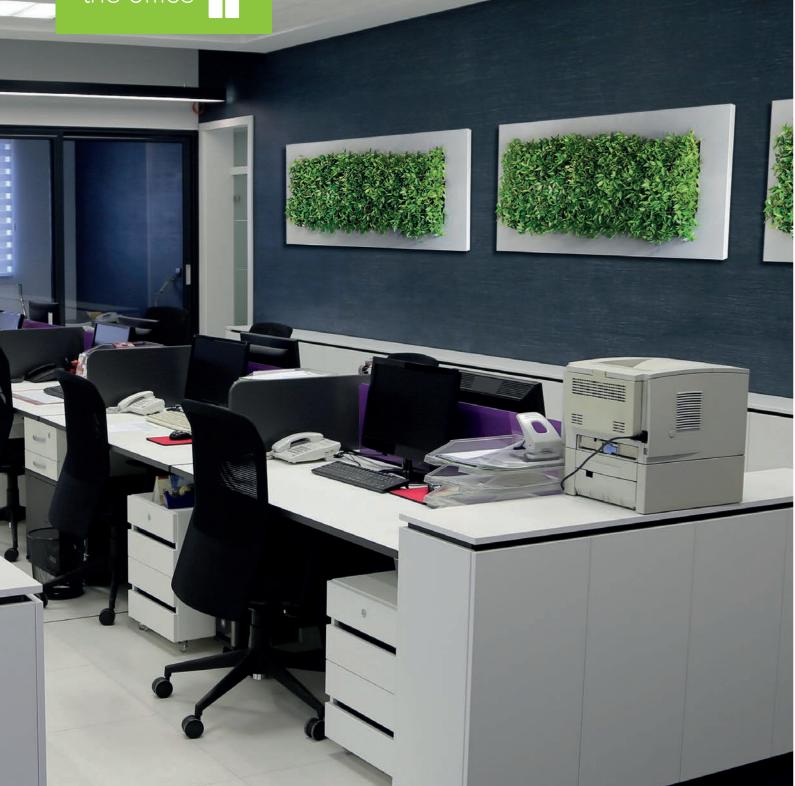

# Living Walls

Can be easily installed on new or existing walls

. . . . . . . . . . . . . . . . . . . .

## Benefits of Live Walls

- Improves air quality Space saving
- Improves the rooms acoustics

. . . . . . . . . . . . . . . . . . .

- Regulates the air humidity and temperature
- Plants make people healthier, reducing stress and sickness levels.
- Enhancing your brand/image

# Living Walls

Life-like plants offer an alternative to a live planting system