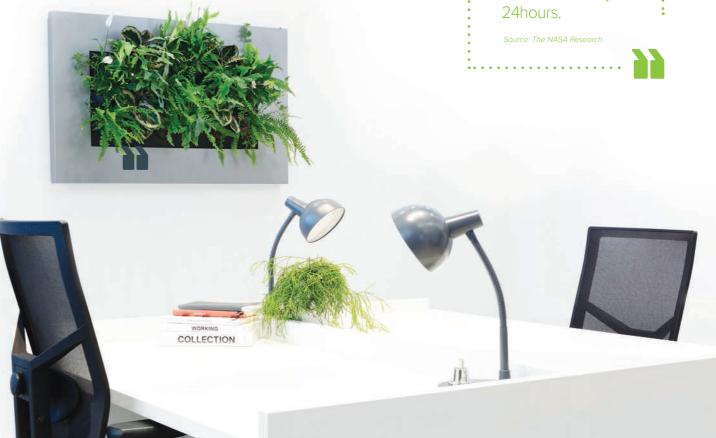

Space-saving and stylish solution to use plants in the office

## Some suggested plant ideas for your LivePicture and Live**Divider**

Dracaena deremensis "Lemon Lime" *(Touffe)* 

Fittonia bianco "Verde" Anthurium andreanum "Diamond Red"

Available Colours\*

White

Athyrium spicatum

Nephrolepis Exaltata "Green Lady" *(Boston Fern)* 

System easily transforms walls into an attractive, living surface