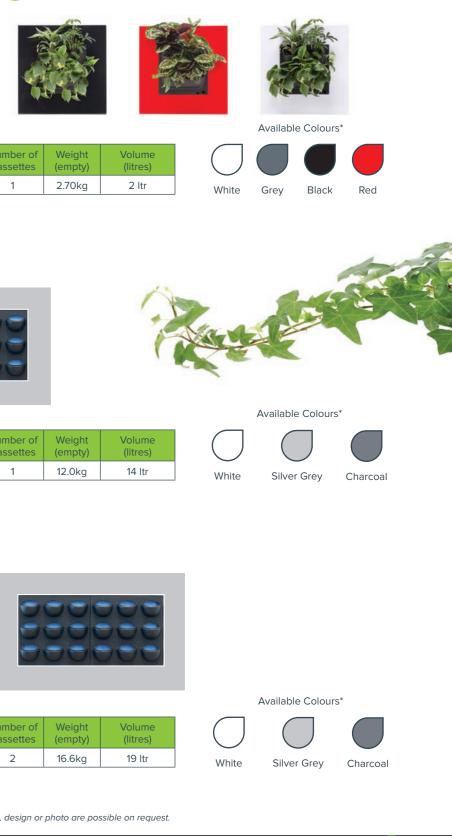

## LivePicture **GO**

| Product        | Size (w x h x d)     | Number of<br>Cassettes | We<br>(en |  |
|----------------|----------------------|------------------------|-----------|--|
| LivePicture GO | 51.6 x 51.6 x 11.2cm | 1                      | 2.7       |  |

| Product       | Size (w x h x d) | Number of<br>Cassettes | (е |
|---------------|------------------|------------------------|----|
| LivePicture 1 | 72 x 72 x 7cm    | 1                      | 1  |

| Product       | Size (w x h x d) | Number of<br>Cassettes | We<br>(em |
|---------------|------------------|------------------------|-----------|
| LivePicture 2 | 112 x 72 x 7cm   | 2                      | 16.       |

## LivePicture **3**

| Product       | Size (w x h x d) | Number of<br>Cassettes | We<br>(en |
|---------------|------------------|------------------------|-----------|
| LivePicture 3 | 152 x 72 x 7cm   | 3                      | 21        |

| Product       | Size (w x h x d) | Number of<br>Cassettes | W<br>(er |
|---------------|------------------|------------------------|----------|
| LivePicture 4 | 192 x 72 x 7cm   | 4                      | 25       |

| Product        | Size (w x h x d) | Number of<br>Cassettes | Wei<br>(em |
|----------------|------------------|------------------------|------------|
| LivePicture XL | 112 x 170 x 7cm  | 6                      | 35         |

\* Other (RAL) colours and personalisation with own logo, design or photo are possible on request.

Helps create privacy and reduces environmental noise