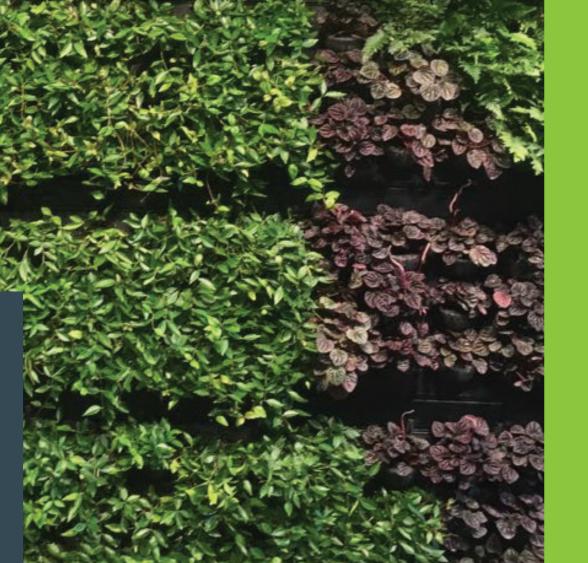

## Some suggested plant ideas for your LivePicture and Live**Divider**

Dracaena deremensis "Lemon Lime" *(Touffe)* 

Fittonia bianco "Verde" Anthurium andreanum "Diamond Red"

Available Colours\*

White

Athyrium spicatum

Nephrolepis Exaltata "Green Lady" *(Boston Fern)* 

System easily transforms walls into an attractive, living surface