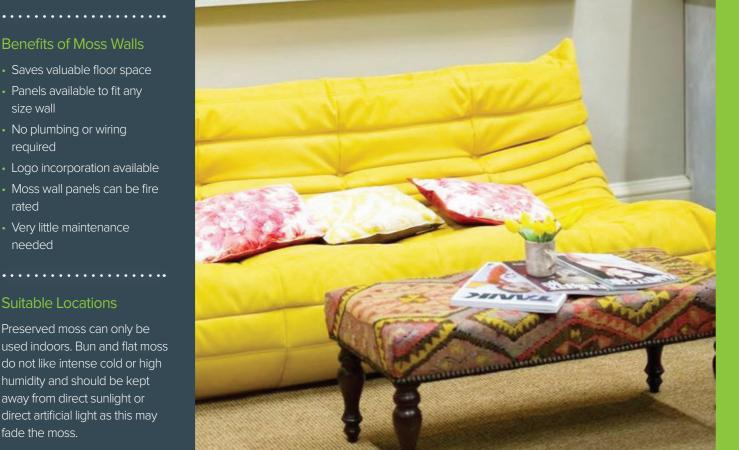

## Benefits of Moss Walls

- Saves valuable floor space
- Panels available to fit any size wall
- No plumbing or wiring required
- Logo incorporation available
- Moss wall panels can be fire rated
- Very little maintenance needed

### Suitable Locations

Preserved moss can only be used indoors. Bun and flat moss do not like intense cold or high humidity and should be kept away from direct sunlight or direct artificial light as this may fade the moss.