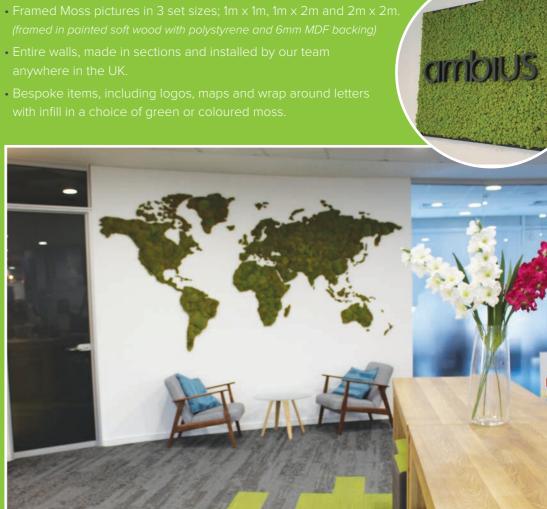

icial Walls come in set sizes: 1m x 1m, 1m x 2m and 2m x 2m.
- They are available framed and unframed, using high quality softwood.
- If these options aren't suitable we can create something
- Ambius Artificial Greenwalls are also available with or without









You can take the outdoors inside & bring your walls to life

## Benefits of Moss Walls

- Saves valuable floor space
- Panels available to fit any size wall
- No plumbing or wiring required
- Logo incorporation available
- Moss wall panels can be fire rated
- Very little maintenance needed

### Suitable Locations

Preserved moss can only be used indoors. Bun and flat moss do not like intense cold or high humidity and should be kept away from direct sunlight or direct artificial light as this may fade the moss.



## Moss Walls











# NUT

Π. In a study sickness rates fell by

.....

60% in offices with plants.

Source: The NASA Research . . . . . . . . . . . . . . . .

# Feature Walls





**18** 0800 037 0128









ambius.co.uk **0800 037 0128**