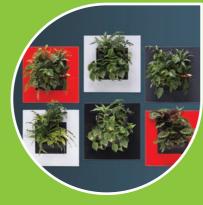

# LivePicture

### Benefits of LivePicture

- Exchangeable cassettes
- Water supply for 4 to 6 weeks
- Integrated watering system
- No electricity or pump required
- Quick and easy installation
- Smart and silent full and empty indicators
- Can be personalised
- Exchangeable frame
- Modern design
- Improves the room's acoustics
- Contributes to a healthy indoor climate through oxygen production and fine-dust capture