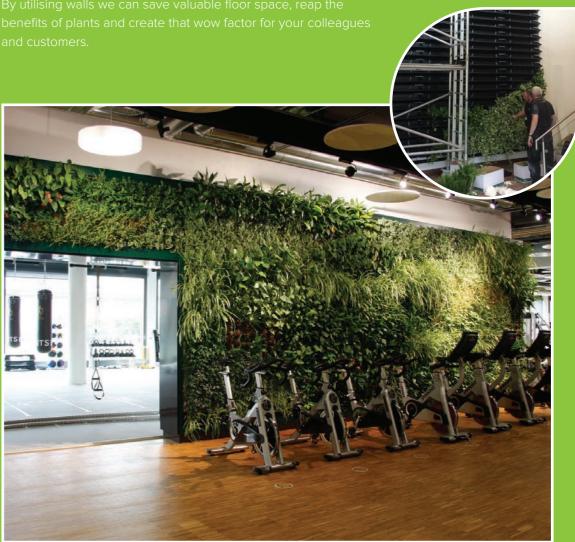

# Making use of wall space...

Greenwalls have become extremely popular over the year and as a leading Interior Landscaping company, Ambius has the expertise to design, install and maintain any greenwall landscaping projects across the UK.

Space-saving and stylish solution to use plants in the office