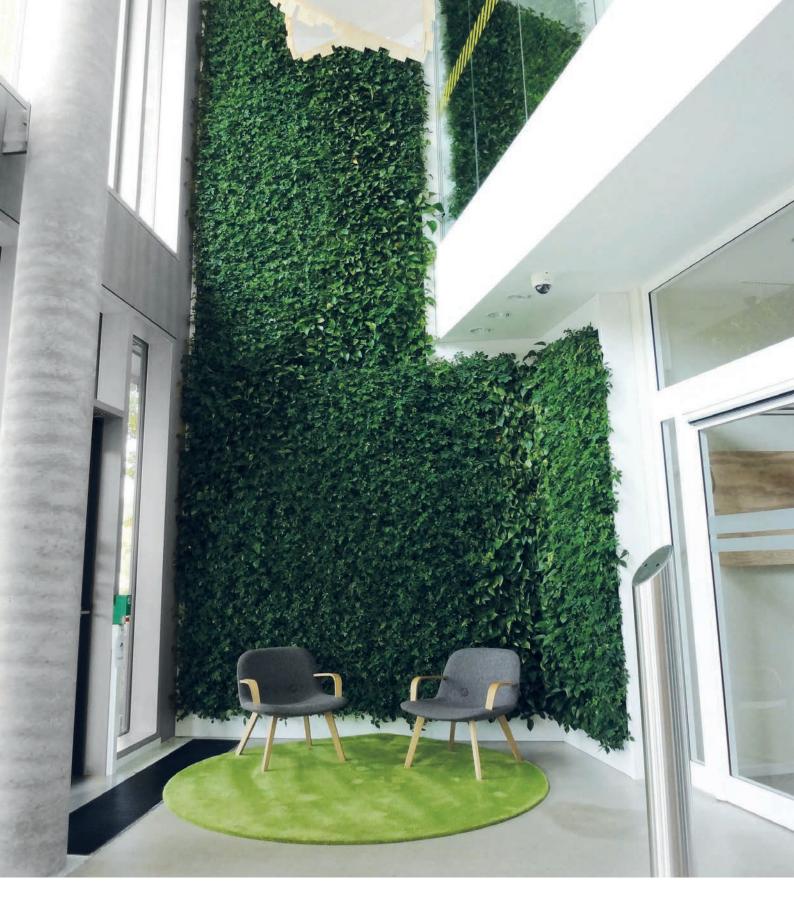

# Living Walls

Can be easily installed on new or existing walls

. . . . . . . . . . . . . . . . . . . .

## Benefits of Live Walls

- Improves air quality Space saving
- Improves the rooms acoustics

. . . . . . . . . . . . . . . . . . .

- Regulates the air humidity and temperature
- Plants make people healthier, reducing stress and sickness levels.
- Enhancing your brand/image