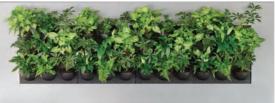

| Product       | Size (w x h x d) | Number of<br>Cassettes | W<br>(er |
|---------------|------------------|------------------------|----------|
| LivePicture 4 | 192 x 72 x 7cm   | 4                      | 25       |