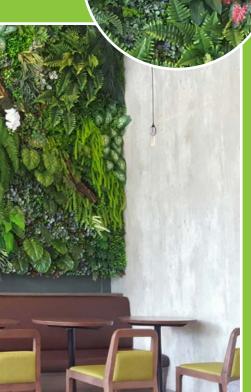

## Benefits of Moss Walls

- Saves valuable floor space
- Panels available to fit any size wall
- No plumbing or wiring required
- Logo incorporation available
- Moss wall panels can be fire rated
- Very little maintenance needed

### Suitable Locations

Preserved moss can only be used indoors. Bun and flat moss do not like intense cold or high humidity and should be kept away from direct sunlight or direct artificial light as this may fade the moss.

## Moss Walls