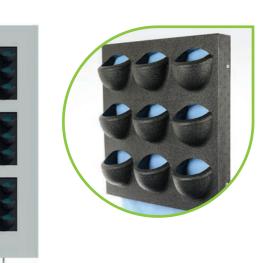

# LivePicture

### Benefits of LivePicture

- Exchangeable cassettes
- Water supply for 4 to 6 weeks
- Integrated watering system
- No electricity or pump required
- Quick and easy installation
- Smart and silent full and empty indicators
- Can be personalised
- Exchangeable frame
- Modern design
- Improves the room's acoustics
- Contributes to a healthy indoor climate through oxygen production and fine-dust capture

## LivePicture **GO**

| Product        | Size (w x h x d)     | Number of<br>Cassettes | We<br>(en |  |
|----------------|----------------------|------------------------|-----------|--|
| LivePicture GO | 51.6 x 51.6 x 11.2cm | 1                      | 2.7       |  |

Space-saving and stylish solution to use plants in the office