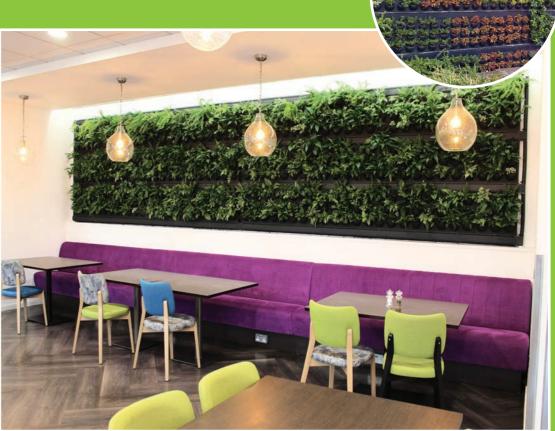

# Living Walls

Life-like plants offer an alternative to a live planting system

# Artificial Walls

- Our Artificial Walls come in set sizes: 1m x 1m, 1m x 2m and 2m x 2m.
- They are available framed and unframed, using high quality softwood.
- If these options aren't suitable we can create something
- Ambius Artificial Greenwalls are also available with or without