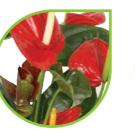

## Some suggested plant ideas for your LivePicture and Live**Divider**

Dracaena deremensis "Lemon Lime" *(Touffe)* 

Fittonia bianco "Verde" Anthurium andreanum "Diamond Red"

Available Colours\*

White

Athyrium spicatum

Nephrolepis Exaltata "Green Lady" *(Boston Fern)* 

System easily transforms walls into an attractive, living surface