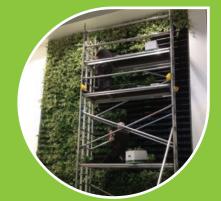

# Living Walls

Can be easily installed on new or existing walls

. . . . . . . . . . . . . . . . . . . .

## Benefits of Live Walls

- Improves air quality Space saving
- Improves the rooms acoustics

. . . . . . . . . . . . . . . . . . .

- Regulates the air humidity and temperature
- Plants make people healthier, reducing stress and sickness levels.
- Enhancing your brand/image