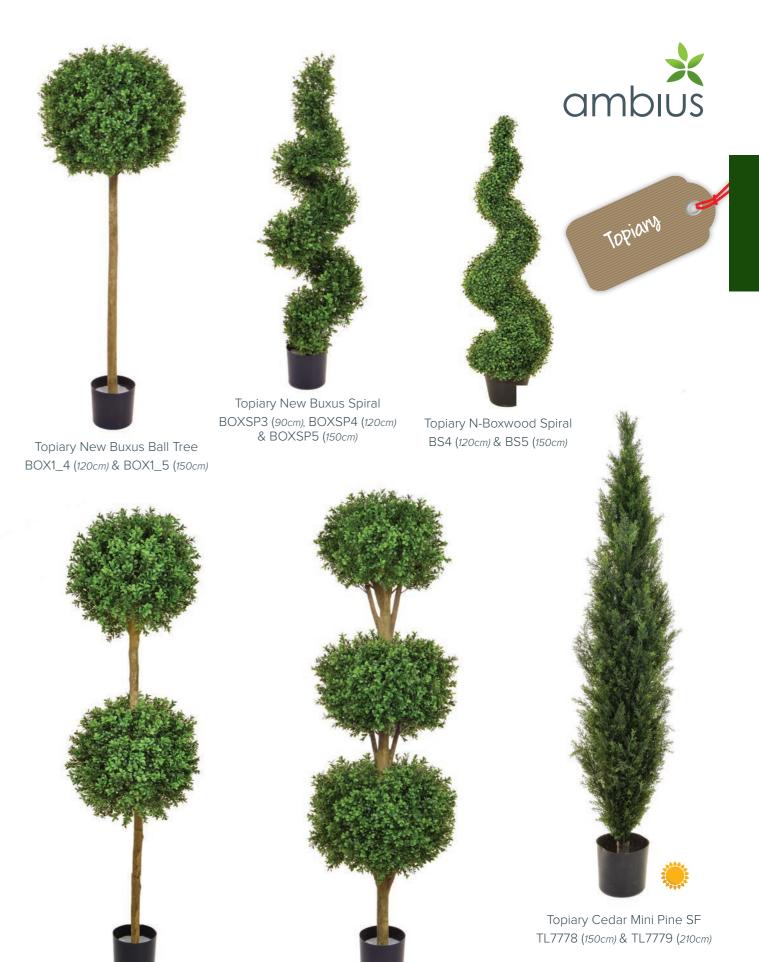

# Topiary

Our topiary range offer the classic shapes ideal for any setting, from balls to towers to spirals.

Topiary Buxus Ball BOX1\_2 (40cm), BOXB42 (30cm) & BOXB50 (50cm)

Size: 60cm

Topiary New Buxus Double Ball Tree Topian
BOX2\_5
Size: 150cm
Topian
BOX3\_5

Topiary New Buxus Triple Ball BOX3\_5 (150cm) & BOX\_3\_4 (120cm)

**14** 0800 037 0128 ambius.co.uk **15** 