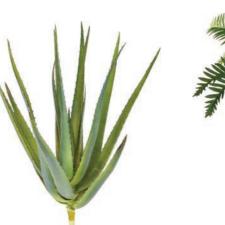

Plants Boston Bush Fern Green TL1543 Size: 37.5cm

Plants Aloe Single Stem TL1576 Size: 60cm Unpotted

Plants Base Fern River Green SF 12lvs TL9474 (60cm) & TL9475 (70cm)

Plants Zamio Base Tree FRSMAR Size: 90cm