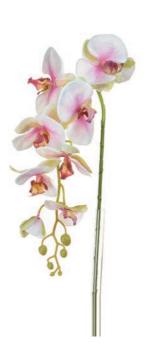

#### Stem Flowers

Our stemmed flowers offer seasonal refreshing of floral displays and are often impossible to decide whether they are real or artificial.

SF Orchid Phalaenopsis TL1047 (57cm) & TL10449 (98cm)

SF Orchid Phalaenopsis TL1048 (57cm) & TL1045 (98cm)

SF Orchid Phalaenopsis White TL1129 (57cm) & TL1128 (98cm)

SF Orchid Cymbidium Plant Cream TL7504 Size: 72cm

SF Orchid Cymbidium Plant Green TL7503 Size: 72cm