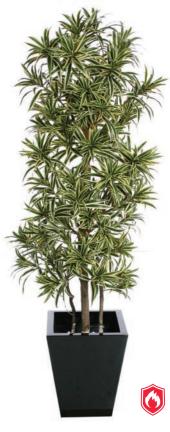

ambius

NTT Bay Laurel Ball Tree D TL002 Size: 135cm

**10** 0800 037 0128 ambius.co.uk **11** 

NTT Dracaena Song

of Jamaica

TLDRAC5FRG

Size: 180cm

NTT Gingko Tree Golden