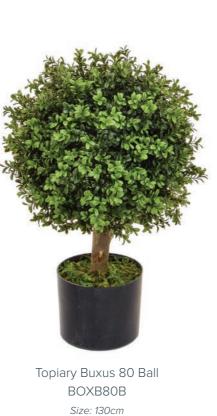

# Topiary

Our topiary range offer the classic shapes ideal for any setting, from balls to towers to spirals.

Topiary Buxus Ball BOX1\_2 (40cm), BOXB42 (30cm) & BOXB50 (50cm)

Size: 60cm

Topiary New Buxus Double Ball Tree Topian
BOX2\_5
Size: 150cm
Topian
BOX3\_5