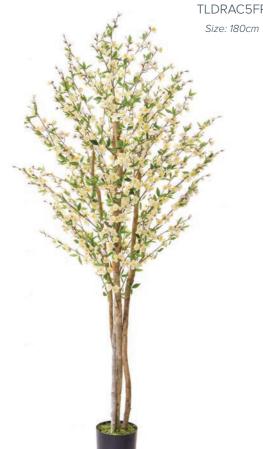

NTT Maple Japanese Green
TL170FR (120cm),
TLFR175 (150cm)
& TLFR177 (180cm)

NTT Maple Japanese Burgundy TL171FR (120cm), TLFR176 (150cm) & TLFR178 (180cm)

NTT Dracaena Song of India TLDRAC5FR

NTT Flw Cherry Blossom White TL1510 (210cm) & TL1512 (240cm)