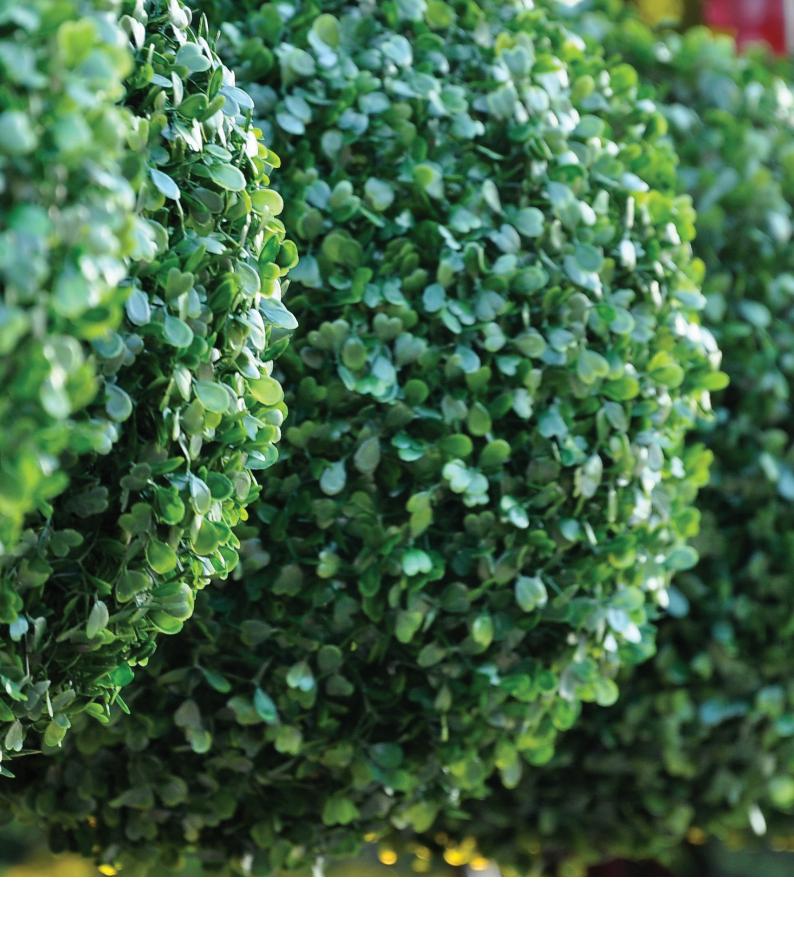

# Topiary

Our topiary range offer the classic shapes ideal for any setting, from balls to towers to spirals.

Topiary Buxus Ball BOX1\_2 (40cm), BOXB42 (30cm) & BOXB50 (50cm)

Size: 60cm

Topiary New Buxus Double Ball Tree Topian
BOX2\_5
Size: 150cm
Topian
BOX3\_5

Topiary New Buxus Triple Ball BOX3\_5 (150cm) & BOX\_3\_4 (120cm)

**14** 0800 037 0128 ambius.co.uk **15** 