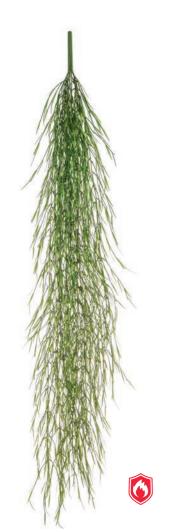

Grass Dogtail Grass with Pot TL7653 (120cm) & TL7654 (150cm)

Grass Zebra with Pot TL7659 Size: 120cm

Grass Bush Green Large FY TL9496 Size: 81cm

Grass Long Grass Bush Dk Green TL7333 Size: 64cm

I & T Trailing Grass Green

TL9499

Size: 93cm

Grass Long Grass Burgundy w/87lvs TL7334

I & T Fern Hanging Green FY TL9494 Size: 68cm

Grass Bear Green BEA0105 Size: 60-65cm

I & T Fern Mini Willow TL1630 Size: 125cm

**6** 0800 037 0128

I & T Bean Grass Green TL1631 Size: 166cm