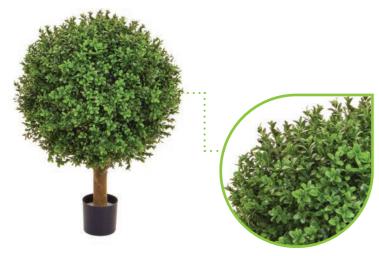

# Topiary

Our topiary range offer the classic shapes ideal for any setting, from balls to towers to spirals.

Topiary Buxus Ball BOX1\_2 (40cm), BOXB42 (30cm) & BOXB50 (50cm)

Size: 60cm

Topiary New Buxus Double Ball Tree Topian
BOX2\_5
Size: 150cm
Topian
BOX3\_5