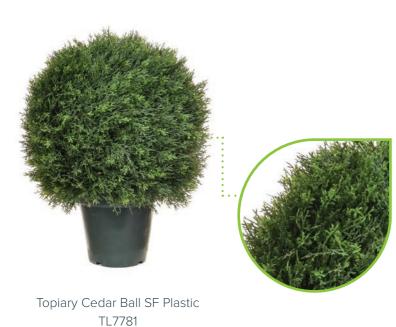

# Topiary

Our topiary range offer the classic shapes ideal for any setting, from balls to towers to spirals.

Topiary Buxus Ball BOX1\_2 (40cm), BOXB42 (30cm) & BOXB50 (50cm)

Size: 60cm

Topiary New Buxus Double Ball Tree Topian
BOX2\_5
Size: 150cm
Topian
BOX3\_5