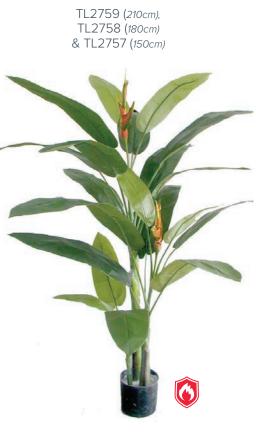

TL9517 Size: 120cm

NTT Olive Green

TLOLIVE6\_B

Size: 160cm

NTT Flowering Wisteria White TL9460 Size: 160cm

NTT Flowering Wisteria Purple TL9461 Size: 160cm

Palm Heliconia TLHEL170 Size: 170cm

**12** 0800 037 0128 ambius.co.uk **13** 