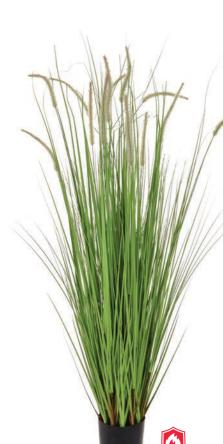

Grass Dogtail Grass with Pot TL7653 (120cm) & TL7654 (150cm)

Grass Zebra with Pot TL7659 Size: 120cm

Grass Bush Green Large FY TL9496 Size: 81cm

Grass Long Grass Bush Dk Green TL7333 Size: 64cm

I & T Trailing Grass Green