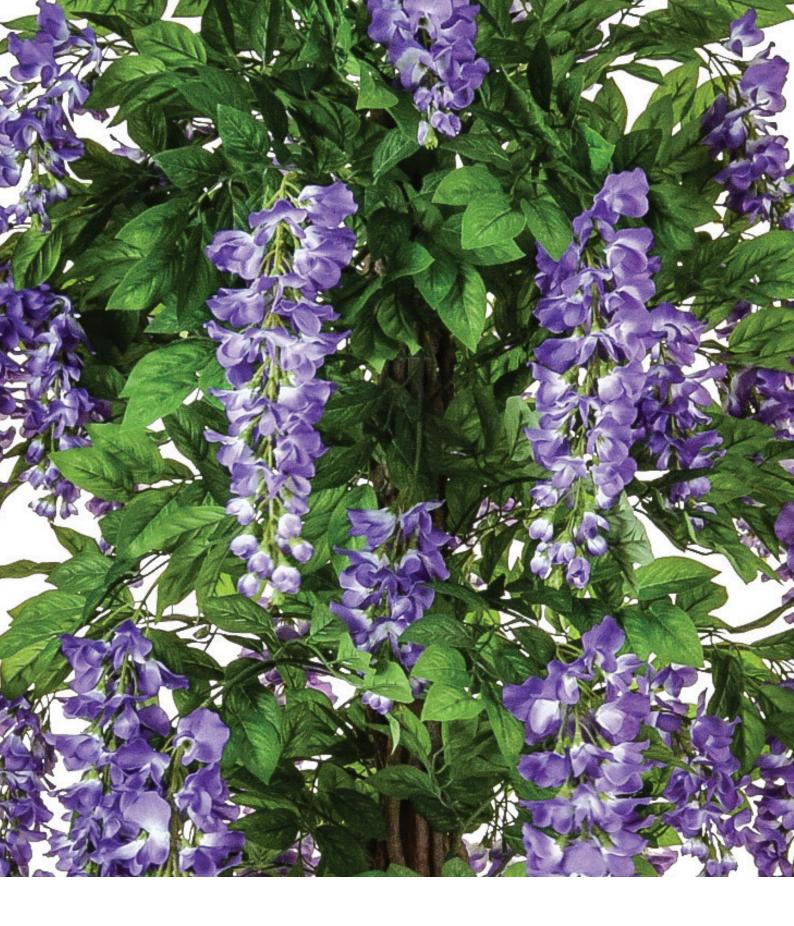

TL9517 Size: 120cm

NTT Olive Green

TLOLIVE6\_B

Size: 160cm

NTT Flowering Wisteria White TL9460 Size: 160cm

NTT Flowering Wisteria Purple TL9461 Size: 160cm

Palm Heliconia TLHEL170 Size: 170cm

**12** 0800 037 0128 ambius.co.uk **13** 