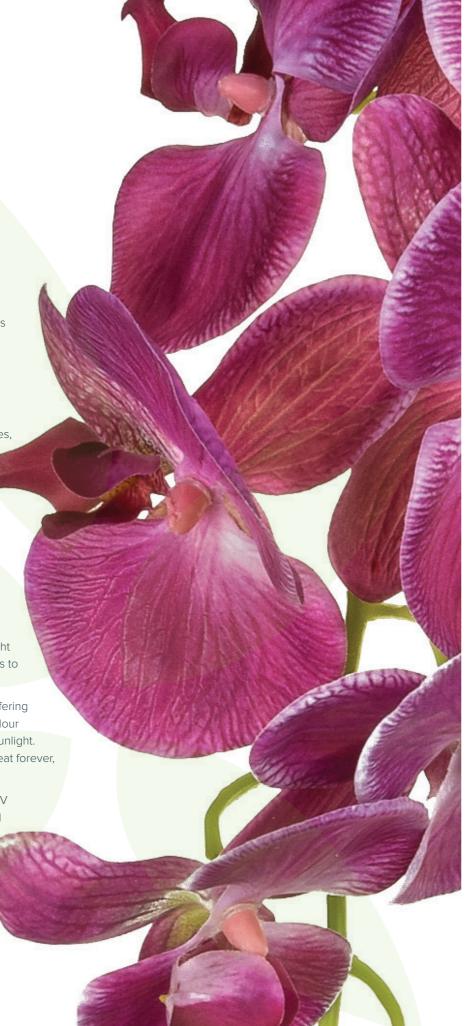

#### Stem Flowers

Our stemmed flowers offer seasonal refreshing of floral displays and are often impossible to decide whether they are real or artificial.

SF Orchid Phalaenopsis TL1047 (57cm) & TL10449 (98cm)

SF Orchid Phalaenopsis TL1048 (57cm) & TL1045 (98cm)

SF Orchid Phalaenopsis White TL1129 (57cm) & TL1128 (98cm)

SF Orchid Cymbidium Plant Cream TL7504 Size: 72cm

SF Orchid Cymbidium Plant Green TL7503 Size: 72cm