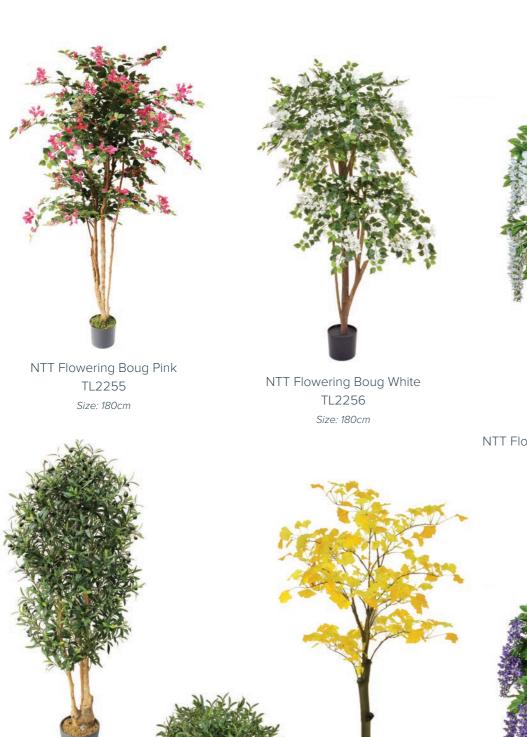

NTT Maple Japanese Green
TL170FR (120cm),
TLFR175 (150cm)
& TLFR177 (180cm)

NTT Maple Japanese Burgundy TL171FR (120cm), TLFR176 (150cm) & TLFR178 (180cm)

NTT Dracaena Song of India TLDRAC5FR

NTT Flw Cherry Blossom White TL1510 (210cm) & TL1512 (240cm)

TL9517 Size: 120cm

NTT Olive Green

TLOLIVE6\_B

Size: 160cm

NTT Flowering Wisteria White TL9460 Size: 160cm

NTT Flowering Wisteria Purple TL9461 Size: 160cm

Palm Heliconia TLHEL170 Size: 170cm

**12** 0800 037 0128 ambius.co.uk **13** 