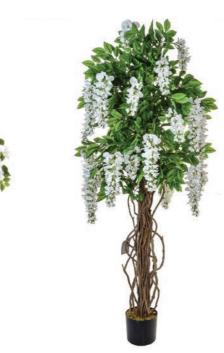

TL9517 Size: 120cm

NTT Olive Green

TLOLIVE6\_B

Size: 160cm

NTT Flowering Wisteria White TL9460 Size: 160cm

NTT Flowering Wisteria Purple TL9461 Size: 160cm

Palm Heliconia TLHEL170 Size: 170cm

**12** 0800 037 0128 ambius.co.uk **13** 