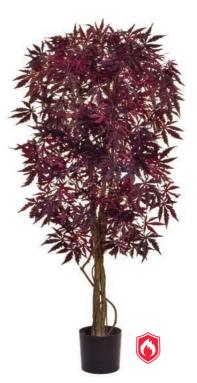

NTT Maple Japanese Green
TL170FR (120cm),
TLFR175 (150cm)
& TLFR177 (180cm)

NTT Maple Japanese Burgundy TL171FR (120cm), TLFR176 (150cm) & TLFR178 (180cm)

NTT Dracaena Song of India TLDRAC5FR

NTT Flw Cherry Blossom White TL1510 (210cm) & TL1512 (240cm)