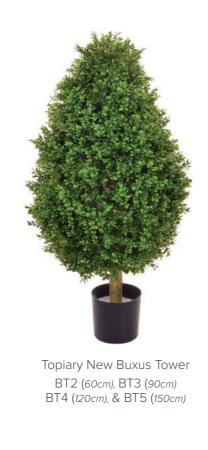

# Topiary

Our topiary range offer the classic shapes ideal for any setting, from balls to towers to spirals.

Topiary Buxus Ball BOX1\_2 (40cm), BOXB42 (30cm) & BOXB50 (50cm)

Size: 60cm

Topiary New Buxus Double Ball Tree Topian
BOX2\_5
Size: 150cm
Topian
BOX3\_5