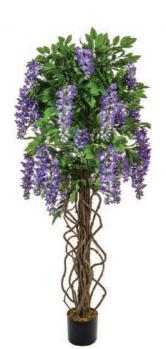

TL9517 Size: 120cm

NTT Olive Green

TLOLIVE6\_B

Size: 160cm

NTT Flowering Wisteria White TL9460 Size: 160cm

NTT Flowering Wisteria Purple TL9461 Size: 160cm

Palm Heliconia TLHEL170 Size: 170cm

**12** 0800 037 0128 ambius.co.uk **13** 