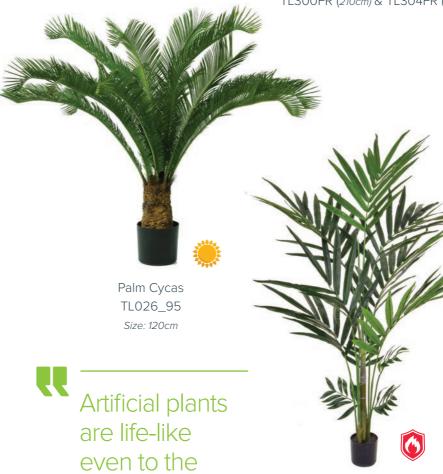

TL9517 Size: 120cm

NTT Olive Green

TLOLIVE6\_B

Size: 160cm

NTT Flowering Wisteria White TL9460 Size: 160cm

NTT Flowering Wisteria Purple TL9461 Size: 160cm

Palm Heliconia TLHEL170 Size: 170cm

**12** 0800 037 0128 ambius.co.uk **13** 