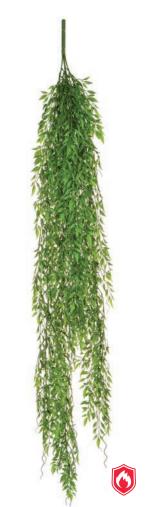

TL9499

Size: 93cm

Grass Long Grass Burgundy w/87lvs TL7334

I & T Fern Hanging Green FY TL9494 Size: 68cm

Grass Bear Green BEA0105 Size: 60-65cm

I & T Fern Mini Willow TL1630 Size: 125cm

**6** 0800 037 0128

I & T Bean Grass Green TL1631 Size: 166cm

I & T Garland English Ivy Grn YF TL9209 Size: 180cm

I & T Vine English Ivy D Greer TL1293 (91cm) & TL1295 (127cm)

I & T Garland English Ivy D Grn TL1294 Size: 183cm

I & T English Ivy trail YF TL9211 (90cm) & TL9213 (138cm)