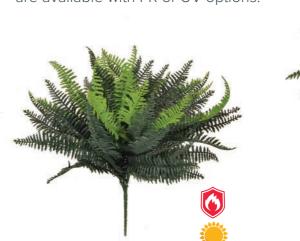

Plants Boston Bush Fern Green TL1543 Size: 37.5cm

Plants Aloe Single Stem TL1576 Size: 60cm Unpotted

Plants Base Fern River Green SF 12lvs TL9474 (60cm) & TL9475 (70cm)

Plants Zamio Base Tree FRSMAR Size: 90cm