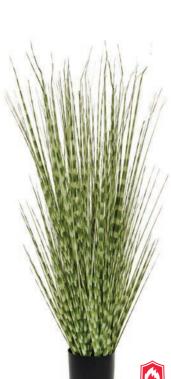

Grass Dogtail Grass with Pot TL7653 (120cm) & TL7654 (150cm)

Grass Zebra with Pot TL7659 Size: 120cm

Grass Bush Green Large FY TL9496 Size: 81cm

Grass Long Grass Bush Dk Green TL7333 Size: 64cm

I & T Trailing Grass Green