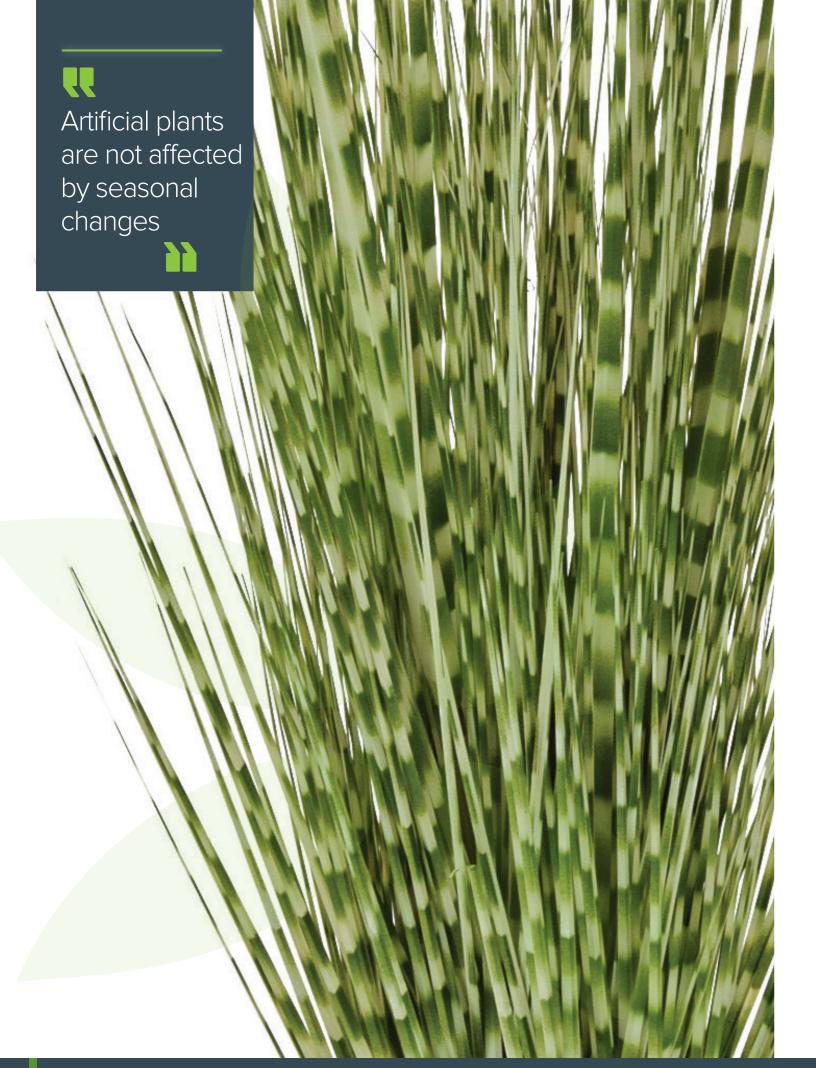

All Ambius' FR products have been tested to meet worldwide FR standards. Our fireproof foliage is created using flame-resistant materials and chemicals during the manufacturing process.

Constant prolonged exposure to bright sunlight can cause irreparable damage and colour loss to some artificial plants and foliage.

UV artificial foliage addresses this issue by offering ultraviolet protection and resistance to the colour damaging effect of extreme heat and direct sunlight.

Our colourfast foliage will continue to look great forever, no matter what the weather.

To provide a premium, realistic product, the UV range is made with UV resistant materials and chemicals during the manufacturing process.