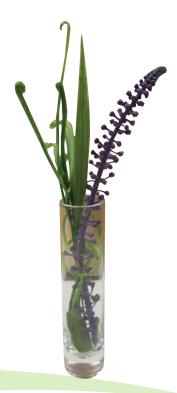

BV6 Mix Hydrangea Leaf Bowl Size: W-12cm H-10cm

BV7 Stargazer Lily Bowl Size: W-12cm H-10cm

BV8 Tulip Square Bowl Size: W-12cm H-10cm

BV9 Purple Pansy Bud Vase Size: W-4.5cm (total 15cm) H-35cm

Faux flowers won't wilt on a hot day