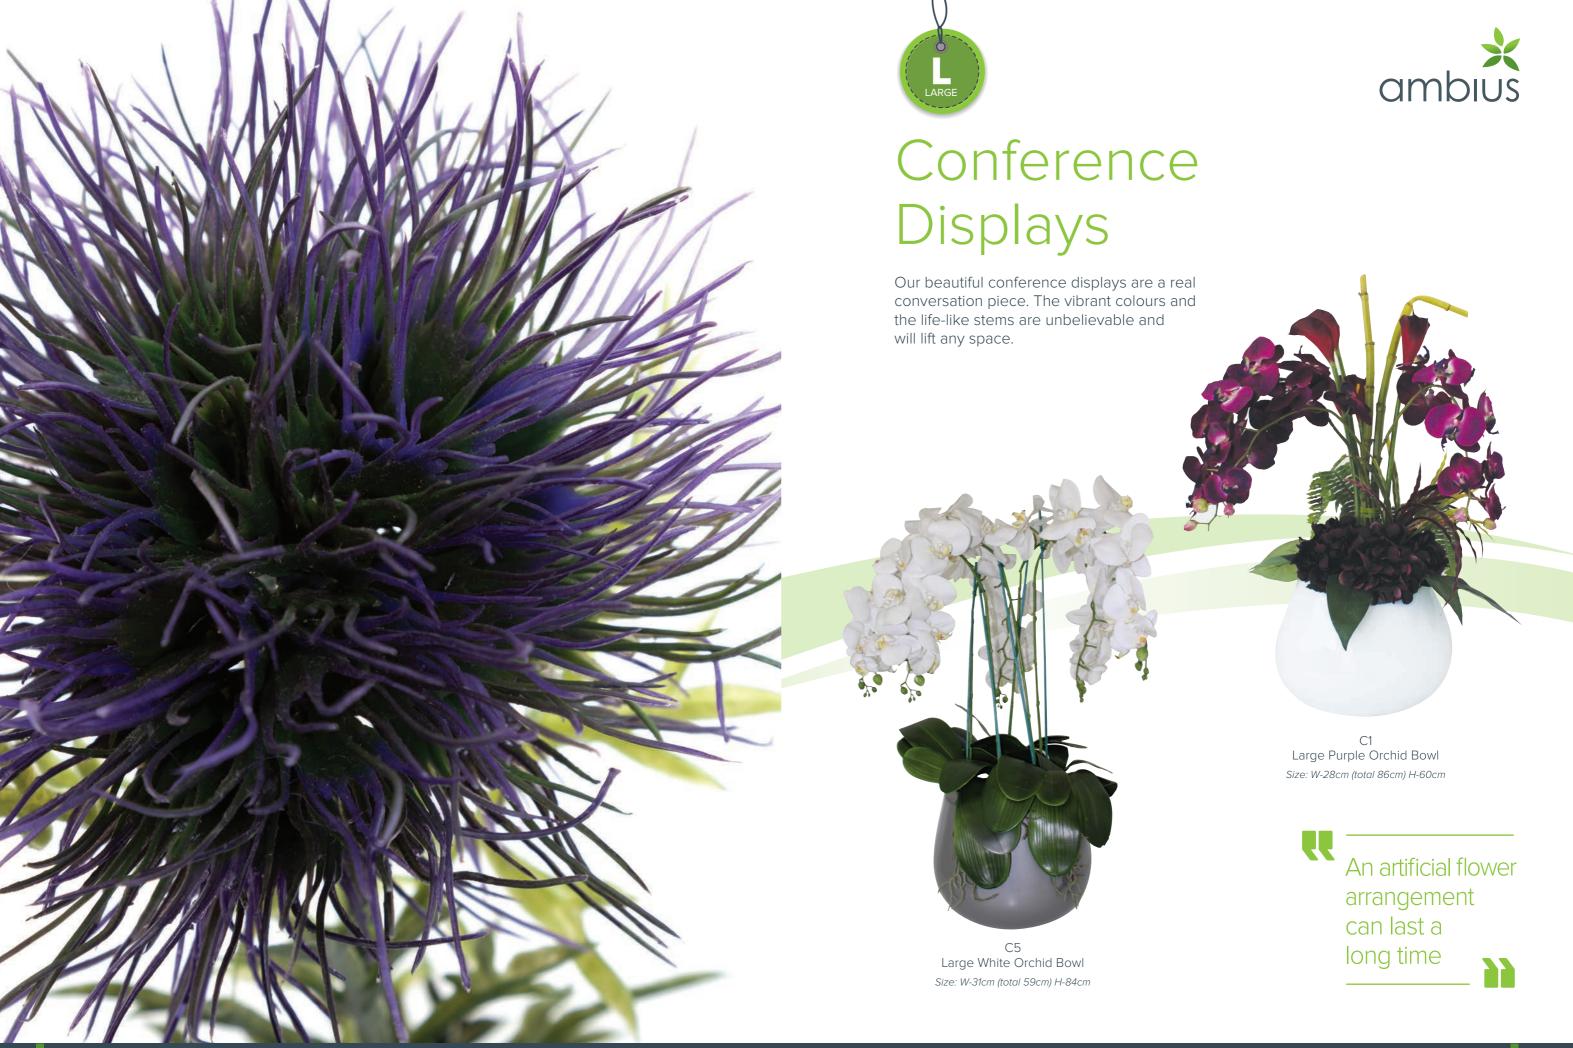

#### The Floral Collection

Artificial Flower Range

The Ambius artificial flower range is a cost effective alternative to Fresh Flowers for corporate clients. Fresh flowers can be very expensive, especially if you have a weekly change. By having fewer changes throughout the year you can make significant savings each month.