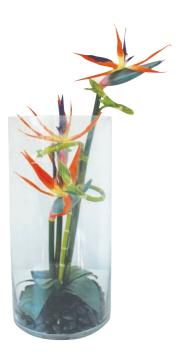

Size: W-15cm (total 27cm) H-28cm

L3 Hydrangea and Orchids Vase Size: W-16m (total 70cm) H-92cm

L5 Anthurium and Palm Spray Vase Size: W-15cm (78cm total) H-90cm

L4 Strelitzia and Bamboo Vase Size: W-25cm H-77cm