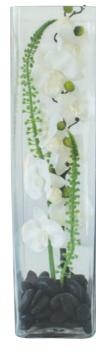

CF3 Yellow Cymbidium Bowl Size: W-15cm (total 27cm) H-28cm

CF2 White Orchid Vase Size: W-13.5cm H-60cm

CF4 Water Lillies and Lavender Bowl Size: W-17cm (total 35cm) H-35cm

CF5 White Orchids Size: W-30cm H-35cm