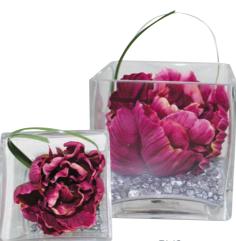

### **Bud Bowls** & Vases

Ideal for restaurant tables, small coffee tables or side tables. Our Bud Bowls & Vases add that little extra colour where you need.

Hydrangea and Mixed Leaf Square Bowl Size: W-10cm H-18cm

BV4 White/Pink Orchid Vase Size: W-5.5cm (total 25cm) H-40cm

BV5 Green Cymbidium Orchids Vase Size: W-5.5cm (total 33cm) H-37cm

Size: W-12cm H-10cm

BV3 Corn Fruit Vase Size: W-4.5cm (vase) H-35cm

Artificial flowers are always in season