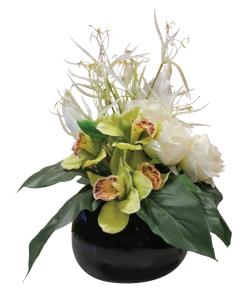

## Coffee Table Displays

Not too big and not too little. These vibrant displays are perfect for coffee tables, small reception desks or large dining tables.

CF1 Green Cymbidium Orchids, Spider Lily and White Roses Bowl Size: W-5.5cm (total 33cm) H-37cm