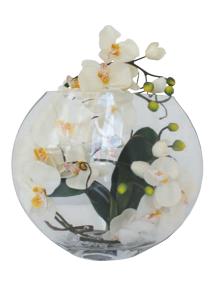

CF3 Yellow Cymbidium Bowl Size: W-15cm (total 27cm) H-28cm

CF2 White Orchid Vase Size: W-13.5cm H-60cm

CF4 Water Lillies and Lavender Bowl Size: W-17cm (total 35cm) H-35cm

CF5 White Orchids Size: W-30cm H-35cm