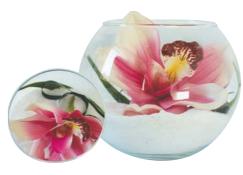

BV4 White/Pink Orchid Vase Size: W-5.5cm (total 25cm) H-40cm

BV5 Green Cymbidium Orchids Vase Size: W-5.5cm (total 33cm) H-37cm

Size: W-12cm H-10cm

BV3 Corn Fruit Vase Size: W-4.5cm (vase) H-35cm

Artificial flowers are always in season