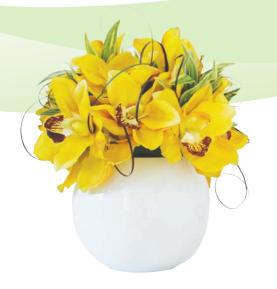

CF3 Yellow Cymbidium Bowl Size: W-15cm (total 27cm) H-28cm

CF2 White Orchid Vase Size: W-13.5cm H-60cm

CF4 Water Lillies and Lavender Bowl Size: W-17cm (total 35cm) H-35cm

CF5 White Orchids Size: W-30cm H-35cm