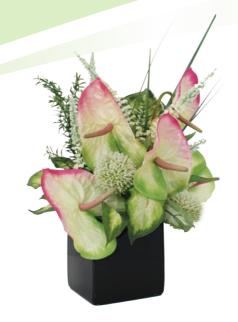

## Coffee Table Displays

Not too big and not too little. These vibrant displays are perfect for coffee tables, small reception desks or large dining tables.

CF1 Green Cymbidium Orchids, Spider Lily and White Roses Bowl Size: W-5.5cm (total 33cm) H-37cm