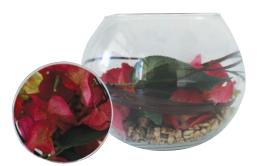

### **Bud Bowls** & Vases

Ideal for restaurant tables, small coffee tables or side tables. Our Bud Bowls & Vases add that little extra colour where you need.

Hydrangea and Mixed Leaf Square Bowl Size: W-10cm H-18cm