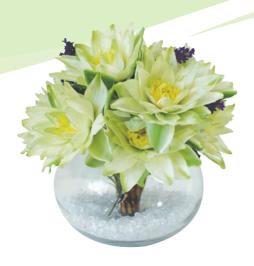

BV6 Mix Hydrangea Leaf Bowl Size: W-12cm H-10cm

BV7 Stargazer Lily Bowl Size: W-12cm H-10cm

BV8 Tulip Square Bowl Size: W-12cm H-10cm

BV9 Purple Pansy Bud Vase Size: W-4.5cm (total 15cm) H-35cm

Faux flowers won't wilt on a hot day