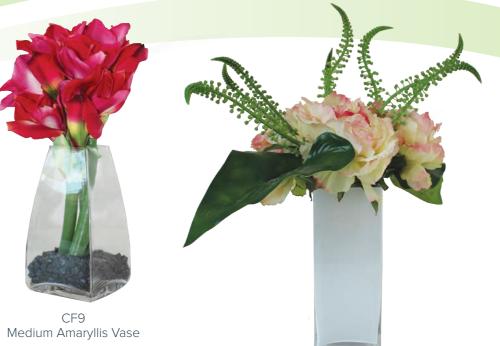

CF6 Tulip Vase W-18cm H-50cm

CF8 White/Pink Anthuriums Size: W-14cm (total 38cm) H-63cm

Size: W-10cm (total 17cm) H-38cm

CF7 Amaryllis Vase Size: W-5cm (total 30cm) H-59cm

CF10 Peony Corn Fruit Vase Size: W-10cm (total 58cm) H-54cm