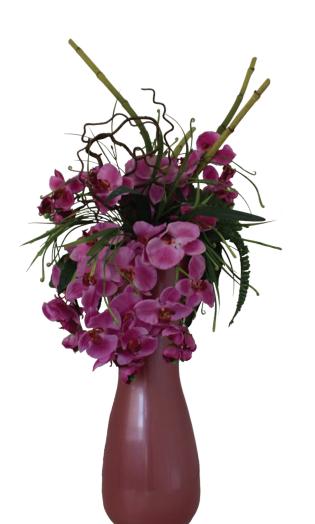

L6 Hydrangea Vase Size: W-18cm (56cm total) H-61cm

L10 Calla Rose Vase Size: W-12cm (39cm total) H-65cm

L11 Spider Lilly Vase Size: W-13.5cm H-88cm

C2 Pink Orchids, Bamboo and Mixed Green Leaf Vase Size: W-25cm (total 57cm) H-134cm

C3 Cala Lillies, Roses and Yellow Spray Vase Size: W-16cm (total 60cm) H-96cm

C4 White Roses and Green Apples Vase Size: W-?cm (total ?cm) H-?cm

ambius.co.uk **0800 037 0128**