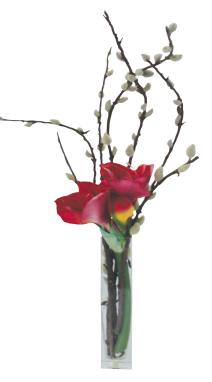

BV6 Mix Hydrangea Leaf Bowl Size: W-12cm H-10cm

BV7 Stargazer Lily Bowl Size: W-12cm H-10cm

BV8 Tulip Square Bowl Size: W-12cm H-10cm

BV9 Purple Pansy Bud Vase Size: W-4.5cm (total 15cm) H-35cm

Faux flowers won't wilt on a hot day