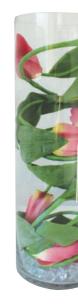

CF6 Tulip Vase W-18cm H-50cm

CF8 White/Pink Anthuriums Size: W-14cm (total 38cm) H-63cm

Size: W-10cm (total 17cm) H-38cm

CF7 Amaryllis Vase Size: W-5cm (total 30cm) H-59cm

CF10 Peony Corn Fruit Vase Size: W-10cm (total 58cm) H-54cm