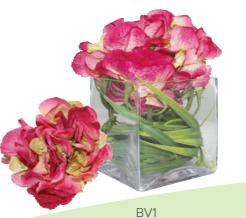

### **Bud Bowls** & Vases

Ideal for restaurant tables, small coffee tables or side tables. Our Bud Bowls & Vases add that little extra colour where you need.

Hydrangea and Mixed Leaf Square Bowl Size: W-10cm H-18cm