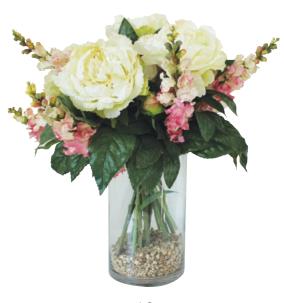

L6 Hydrangea Vase Size: W-18cm (56cm total) H-61cm

L10 Calla Rose Vase Size: W-12cm (39cm total) H-65cm

L11 Spider Lilly Vase Size: W-13.5cm H-88cm

C2 Pink Orchids, Bamboo and Mixed Green Leaf Vase Size: W-25cm (total 57cm) H-134cm