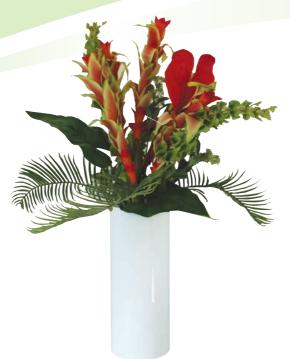

Size: W-15cm (total 27cm) H-28cm

L3 Hydrangea and Orchids Vase Size: W-16m (total 70cm) H-92cm

L5 Anthurium and Palm Spray Vase Size: W-15cm (78cm total) H-90cm

L4 Strelitzia and Bamboo Vase Size: W-25cm H-77cm