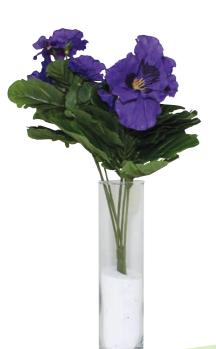

BV6 Mix Hydrangea Leaf Bowl Size: W-12cm H-10cm

BV7 Stargazer Lily Bowl Size: W-12cm H-10cm

BV8 Tulip Square Bowl Size: W-12cm H-10cm

BV9 Purple Pansy Bud Vase Size: W-4.5cm (total 15cm) H-35cm

Faux flowers won't wilt on a hot day