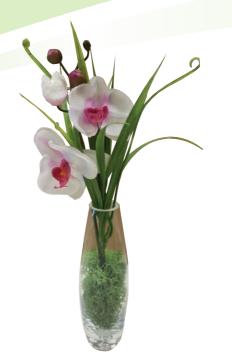

BV4 White/Pink Orchid Vase Size: W-5.5cm (total 25cm) H-40cm

BV5 Green Cymbidium Orchids Vase Size: W-5.5cm (total 33cm) H-37cm

Size: W-12cm H-10cm

BV3 Corn Fruit Vase Size: W-4.5cm (vase) H-35cm

Artificial flowers are always in season