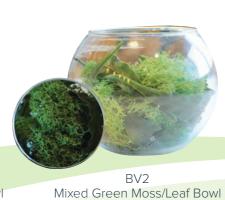

BV6 Mix Hydrangea Leaf Bowl Size: W-12cm H-10cm

BV7 Stargazer Lily Bowl Size: W-12cm H-10cm

BV8 Tulip Square Bowl Size: W-12cm H-10cm

BV9 Purple Pansy Bud Vase Size: W-4.5cm (total 15cm) H-35cm

Faux flowers won't wilt on a hot day