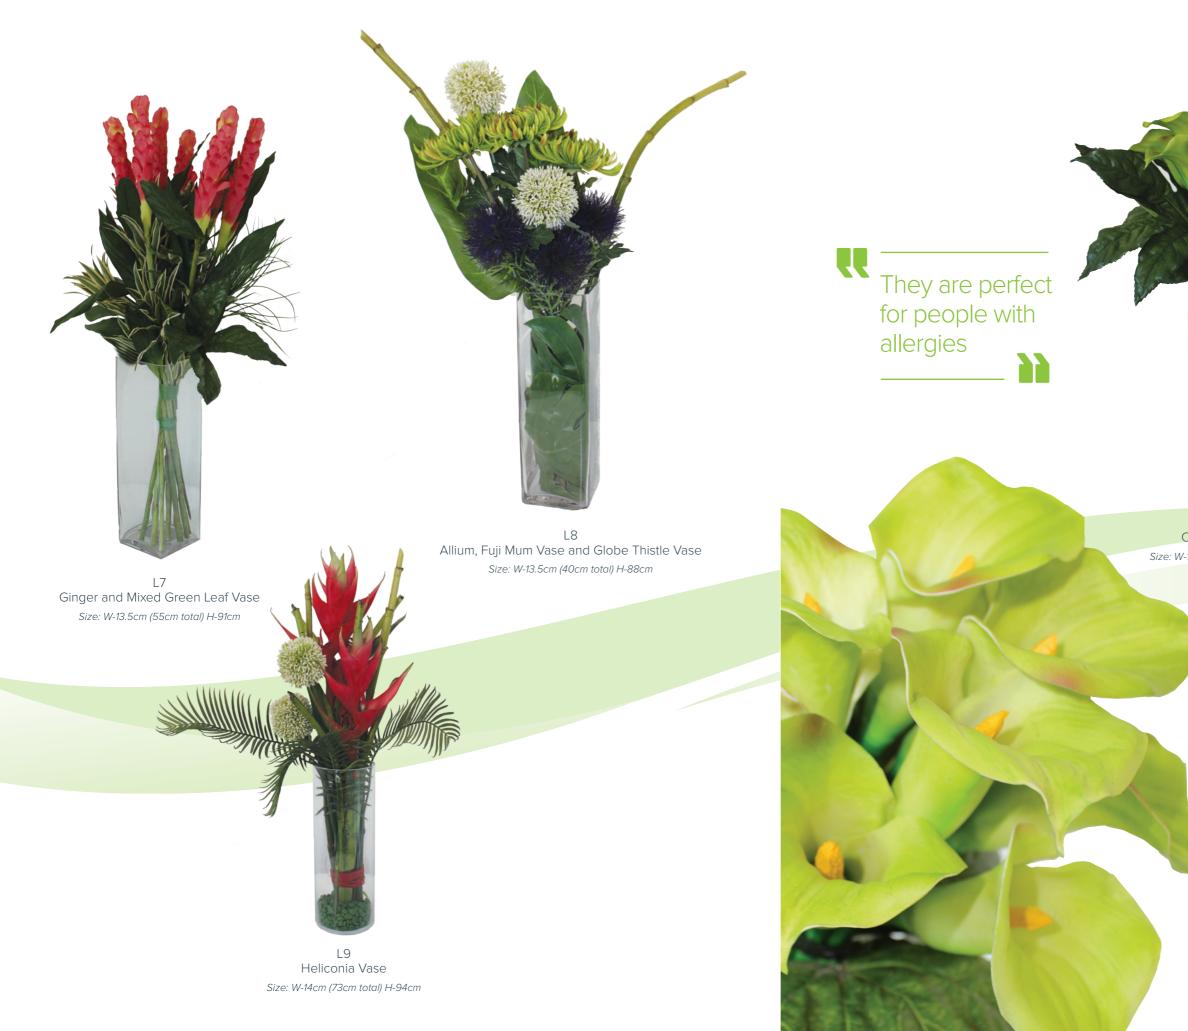

# Lobby Displays

Our stunning Lobby Displays will add some height and colour into any reception or lobby area.

L2 Pink Water Lillies and Mednilla Vase Size: W-15m (total 65cm) H-83cm

L1

Yellow Orchid Vase

Size: W-15cm (total 27cm) H-28cm

L3 Hydrangea and Orchids Vase Size: W-16m (total 70cm) H-92cm

L5 Anthurium and Palm Spray Vase Size: W-15cm (78cm total) H-90cm

L4 Strelitzia and Bamboo Vase Size: W-25cm H-77cm

L6 Hydrangea Vase Size: W-18cm (56cm total) H-61cm

L10 Calla Rose Vase Size: W-12cm (39cm total) H-65cm

L11 Spider Lilly Vase Size: W-13.5cm H-88cm

C2 Pink Orchids, Bamboo and Mixed Green Leaf Vase Size: W-25cm (total 57cm) H-134cm